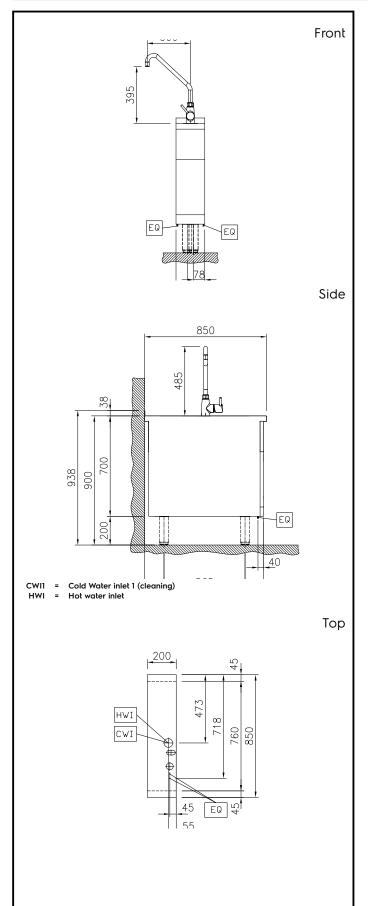

### Water:

Inlet water line size: 588559 (MBEBGBB3OO) 3/4" Incoming Cold/hot Water line size: 3/4"

### **Key Information:**

External dimensions, Width: 200 mm
External dimensions, Depth: 850 mm
External dimensions, Height: 700 mm
Net weight: 26 kg

Modular Cooking Range Line thermaline 85 - Water mixing tap with knobs, 1 Side with Backsplash